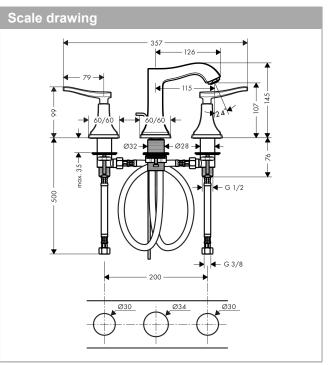

### product features

- · consists of: 3-hole basin mixer, waste set
- . ComfortZone 110
- . projection 115 mm
- . normal spray
- · flow rate at 3 bar: 5 l/min
- . ceramic valves hot/ cold 90°
- · temperature limitation adjustable
- · suitable for continuous flow water heaters
- · pop-up waste set G 1¼
- · material waste set: metal
- .