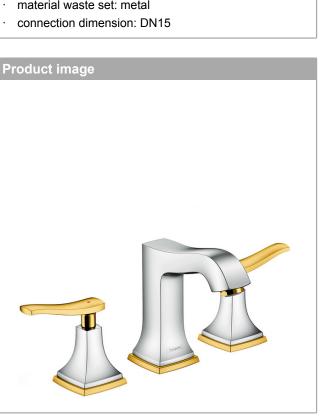

#### 3-hole basin mixer 110 with lever handles and pop-up waste set Article Number: 31330090 Surfaces: Chrome/Gold Optic

### product features

- · consists of: 3-hole basin mixer, waste set
- . ComfortZone 110
- . projection 115 mm
- . normal spray
- · flow rate at 3 bar: 5 l/min
- . ceramic valves hot/ cold 90°
- · temperature limitation adjustable
- · suitable for continuous flow water heaters
- · pop-up waste set G 1¼
- · material waste set: metal
- .