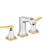

## **Metropol Classic**

#### 3-hole basin mixer 110 with lever handles and pop-up waste set Article Number: 31330090 Surfaces: Chrome/Gold Optic